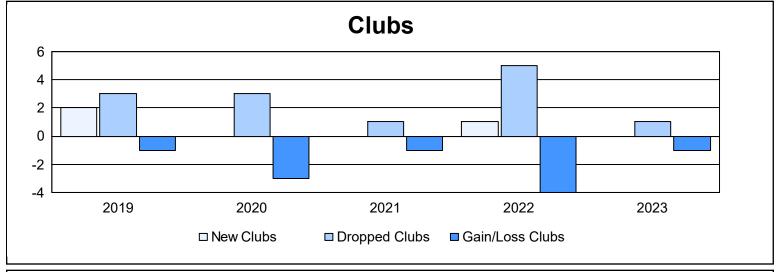

| Year      | New<br>Clubs | Dropped<br>Clubs | Gain/<br>Loss<br>Clubs | New<br>Members | Charter<br>Members | Reinstate<br>Members | Transfer<br>Members | Total<br>Member<br>Added | Total<br>Members<br>Dropped | Gain/<br>Loss<br>Members |
|-----------|--------------|------------------|------------------------|----------------|--------------------|----------------------|---------------------|--------------------------|-----------------------------|--------------------------|
| 2018-2019 | 2            | 3                | -1                     | 241            | 63                 | 52                   | 7                   | 363                      | 389                         | -26                      |
| 2019-2020 | 0            | 3                | -3                     | 235            | 1                  | 9                    | 21                  | 266                      | 350                         | -84                      |
| 2020-2021 | 0            | 1                | -1                     | 411            | 12                 | 25                   | 11                  | 459                      | 256                         | 203                      |
| 2021-2022 | 1            | 5                | -4                     | 347            | 37                 | 36                   | 7                   | 427                      | 380                         | 47                       |
| 2022-2023 | 0            | 1                | -1                     | 300            | 3                  | 53                   | 7                   | 363                      | 359                         | 4                        |
| Average   | 1            | 3                | -2                     | 307            | 23                 | 35                   | 11                  | 376                      | 347                         | 29                       |